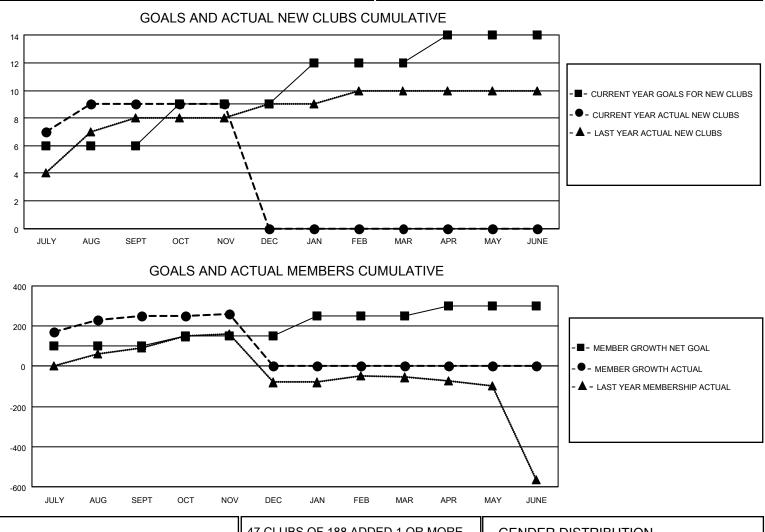

## LOCATION INDIA

District 3233E1

Results as of: 11/30/2020

| Clubs                 |               |           |               | Members               |                         |                         |                                                    |  |  |
|-----------------------|---------------|-----------|---------------|-----------------------|-------------------------|-------------------------|----------------------------------------------------|--|--|
| RESULTS FOR 2020-2021 |               |           |               | RESULTS FOR 2020-2021 |                         |                         |                                                    |  |  |
| QUARTER               | NEW CLUB GOAL | NEW CLUBS | DROPPED CLUBS | QUARTER               | IBER GROWTH NET<br>GOAL | MEMBER GROWTH<br>ACTUAL | DROPPED<br>MEMBERS ACTUAL<br>(including transfers) |  |  |
| JULY/AUG/SEPT         | 6             | 9         | 0             | JULY/AUG/SEPT         | 100                     | 368                     | 114                                                |  |  |
| OCT/NOV/DEC           | 3             | 0         | 0             | OCT/NOV/DEC           | 50                      | 63                      | 49                                                 |  |  |
| JAN/FEB/MAR           | 3             | 0         | 0             | JAN/FEB/MAR           | 100                     | 0                       | 0                                                  |  |  |
| APR/MAY/JUNE          | 2             | 0         | 0             | APR/MAY/JUNE          | 50                      | 0                       | 0                                                  |  |  |

| DROPPED CLUBS: 0 |     | 47 CLUBS OF 188 ADDED 1 OR MORE | GENDER DISTRIBUTION |                |       |
|------------------|-----|---------------------------------|---------------------|----------------|-------|
|                  |     | NEW MEMBERS                     | MALE 4,027 (72.09%) |                |       |
|                  |     |                                 | FEMALE              | 1,559 (27.91%) |       |
| DROPPED MEMBERS  |     |                                 |                     |                |       |
| DECEASED         | 7   | CLICK HERE FOR CUMULATIVE       |                     |                | 2,159 |
| CLUB CANCELLED   | 0   | MEMBERSHIP DATA                 |                     |                | 4 405 |
| OTHER            | 156 | FAMILY MEMBERS PAYING HALF      |                     | S PAYING HALF  | 1,165 |
| TOTAL            | 163 |                                 | 2020                |                |       |
|                  |     |                                 |                     |                |       |